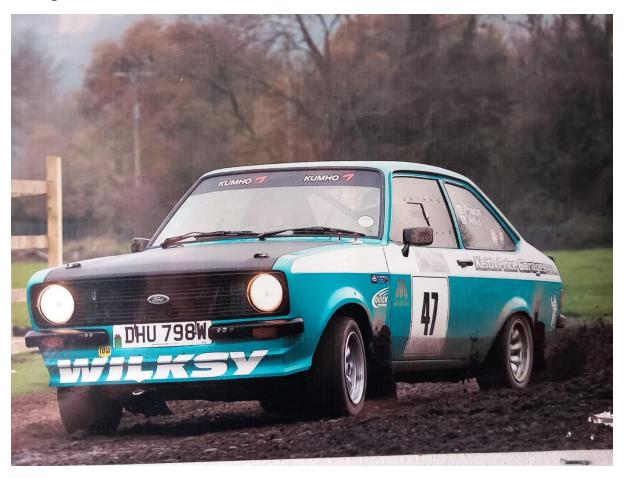

## Driving a Ford Escort MK 2 1998 ~ Blue ~ DHU798W ~ 1980

| Driver Name                | Steve Wilks – Club Herefordshire                                                                                                                                                                                                                                                  |
|----------------------------|-----------------------------------------------------------------------------------------------------------------------------------------------------------------------------------------------------------------------------------------------------------------------------------|
| Navigator Name             | Heather Phelps – Club Herefordshire                                                                                                                                                                                                                                               |
|                            | Steve purchased Car (Betsy) as a MOT failure and has rallied it since 1997. This is only the 2nd time Steve and Heather have competed together, the first time was at Brawdy earlier this year. They have been friends for several years and are both members of Herefordshire MC |
| Driver How Long Driving    | Since 1997                                                                                                                                                                                                                                                                        |
| Driver Competition History | Competed previously in Cotswold Motor Sport Group<br>Championship, also competed various Epynt rallies. Usually<br>rallies with son, Adam and before that with wife, Caroline                                                                                                     |
| Driver Notable Results     | Winning Class in Cotswold Motor Sport Group (CMSG) Championship & The Escort Challenge both in the early 2000's                                                                                                                                                                   |

| Driver Best Result         | Achieving both the a forementioned notable results with wife, Caz, as Co-driver                                                                |
|----------------------------|------------------------------------------------------------------------------------------------------------------------------------------------|
| Car Specification          | Mk2 Escort with 2.0 litre Pinto engine with Twin Carbs. Rest of Car: Standard with 4 speed tranx gearbox, English axle and Bilstein suspension |
| Car History                | Steve purchased car as a MOT failure and home built as a rally car by himself, modifying and improving it, as funds allowed                    |
| Navigator How Long Driving | 27 years                                                                                                                                       |
| Navigator Comp History     | CMSG Championship. 20181st overall Co Driver and Class B winner and CMSG Championship Queen of Down Ampney in 2022                             |
| Navigator Notable Results  | 2019, 14th o/a at Twyford Wood stages and 2019 15th overall at Wallesy MC Promenade Stages                                                     |
| Navigator Best             | 2017 5th overall, 1st in Class at Builth Showground Stages                                                                                     |